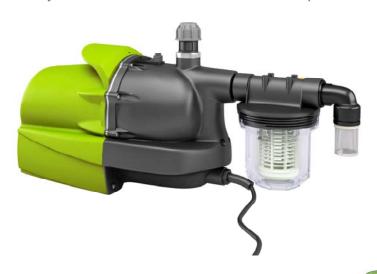

Product Code: **RWH-HYD03**Hydroforce Series 3 Submersible Pump

The HydroForce™ Rainwater Harvesting Pump has been engineered by HydroForce Pumps Ltd in Peterborough to respond to the demand for the highest quality pump for use under water in rainwater harvesting tanks.

Using the most rugged components it has been exhaustively tested for trouble-free running. The pump features a self-controlling pressure

switch, dry run protection and a non-return valve. It is suitable for total immersion in tank water or it can be externally connected to the tank above ground.

## Some of the specifications....

- Inbuilt pressure switch ( automatically turns on or off )
- Max Head (nominal) 35 metres, pump pressure at outlet 3.5bar
- Dry-run protection
- Electricity consumption 800w with 10m H07RN-F cable
- 2 year guarantee

The Hydroforce Series 3 Pump has two models:

- RWH-HYD03 Pump with inline filter attached
- RWH-HYD03FL Pump excluding inline filter