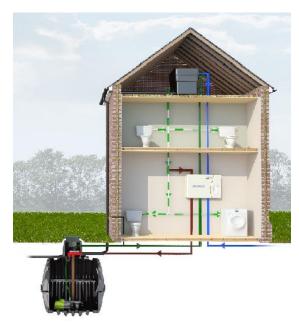

## Product Code: RWH-RD01 Rain Director Header Tank Rainwater Backup

The Rain Director® is the unique rainwater management system for the

control of rainwater round the home and garden.

The Rain Director® rainwater management system includes a header tank, a pump and a programable control valve unit that directs the flow of rainwater to washing machines, toilets, the garden and other uses.

A header tank in the roofspace is controlled by electronic level sensors. These sensors drive the valves through the programmable control panel. The pump in the underground fills the header tank when the valves in the control unit are opened. The result is a constant head or pressure of water to the toilet, washing machine or tap.