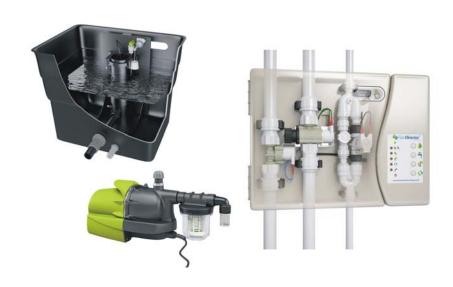

## Product Code: RWH-RD01 Rain Director Header Tank Rainwater Backup

The Rain Director® is the unique rainwater management system for the

control of rainwater round the home and garden.

The Rain Director® rainwater management system includes a header tank, a pump and a programable control valve unit that directs the flow of rainwater to washing machines, toilets, the garden and other uses.

A header tank in the roofspace is controlled by electronic level sensors. These sensors drive the valves through the programmable control panel. The pump in the underground fills the header tank when the valves in the control unit are opened. The result is a constant head or pressure of water to the toilet, washing machine or tap.

## **Shipping details**

| Product Code                         |              | W   | D   | Н   | Weight | Qty /Pallet |
|--------------------------------------|--------------|-----|-----|-----|--------|-------------|
| RWH-RD01                             | Control Unit | 450 | 400 | 120 | 2.6kg  | 90          |
| RWH-HDT91                            | Header Tank  | 685 | 590 | 580 | 8.3kg  | 6           |
| RWH-HYD03                            | Pump         | 230 | 600 | 280 | 12.9kg | 48          |
|                                      |              |     |     |     |        |             |
| Complete System inc all 3 components |              |     |     |     |        | 6           |